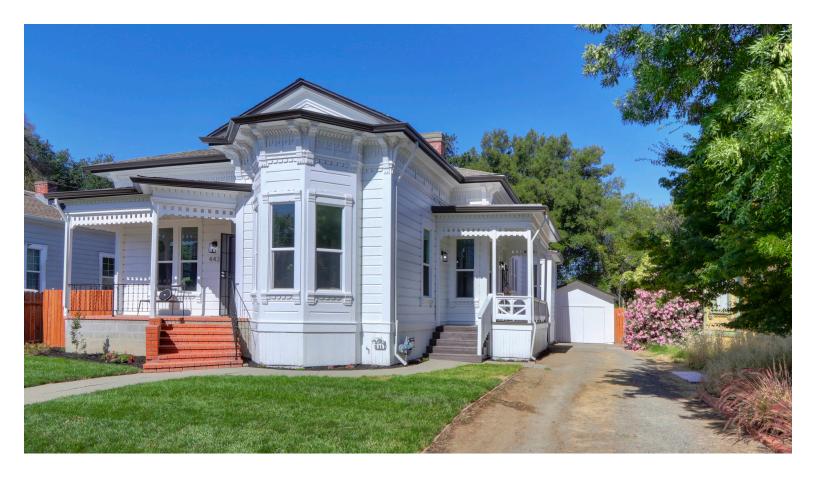

## **VINTAGE CHARM & MODERN SOPHISTICATION IN WOODLAND**

442 WALNUT STREET, WOODLAND | OFFERED AT \$599,000

3 BEDROOMS | 2 BATHROOMS | APPROX. 1,568 SQ.FT. | .19 ACRES | MLS# 224062968

JENNA LEWIS-DOUGHERTY REALTOR®

Welcome to the perfect blend of vintage charm and modern sophistication! This beautifully remodeled Victorian home in Historic Downtown Woodland is ready to be yours. Admire the original architectural details such as ornate moldings, original built-ins, and transom windows, all seamlessly integrated with contemporary upgrades. The bright, freshly renovated interiors feature a kitchen with modern appliances and vintage-inspired cabinetry. Retreat to the primary suite with its stunning modern bathroom. Highlights include updated plumbing, electrical, and a new HVAC system for year-round comfort. Enjoy the charming patio for relaxation, and take advantage of the prime location with easy access to downtown amenities. Walk to dinner, shopping, or a tennis match in the nearby oak and walnut tree-laden City Park. Don't miss this opportunity to own a piece of history with modern luxury at 442 Walnut Street!

## FEATURES & AMENITIES

- 3 Bedrooms
- 2 Bathrooms
- .19 Acres
- Approx. 1,568 Sq. Ft.
- Great Location in Historic Downtown Woodland
- Original Architecture with Contemporary Upgrades
- Resort Style Primary Suite
- Updated Plumbing & Electrical
- New HVAC
- Close to Restaurants, Shopping and Parks