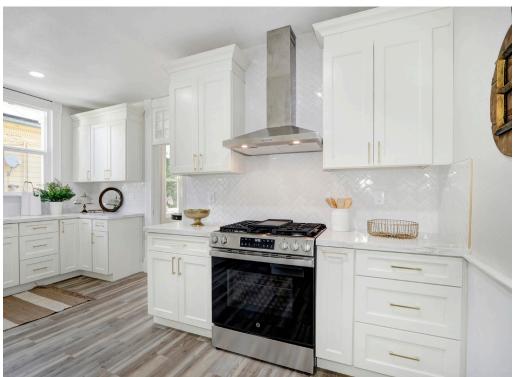

Welcome to the perfect blend of vintage charm and modern sophistication! This beautifully remodeled Victorian home in Historic Downtown Woodland is ready to be yours. Admire the original architectural details such as ornate moldings, original built-ins, and transom windows, all seamlessly integrated with contemporary upgrades. The bright, freshly renovated interiors feature a kitchen with modern appliances and vintage-inspired cabinetry. Retreat to the primary suite with its stunning modern bathroom. Highlights include updated plumbing, electrical, and a new HVAC system for year-round comfort. Enjoy the charming patio for relaxation, and take advantage of the prime location with easy access to downtown amenities. Walk to dinner, shopping, or a tennis match in the nearby oak and walnut tree-laden City Park. Don't miss this opportunity to own a piece of history with modern luxury at 442 Walnut Street!

## FEATURES & AMENITIES

- 3 Bedrooms
- 2 Bathrooms
- .19 Acres
- Approx. 1,568 Sq. Ft.
- Great Location in Historic Downtown Woodland
- Original Architecture with Contemporary Upgrades
- Resort Style Primary Suite
- Updated Plumbing & Electrical
- New HVAC
- Close to Restaurants, Shopping and Parks