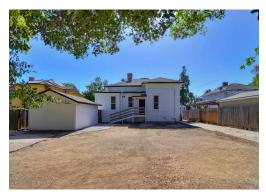

## **VINTAGE CHARM & MODERN SOPHISTICATION IN WOODLAND**

442 WALNUT STREET, WOODLAND | OFFERED AT \$599,000

3 BEDROOMS | 2 BATHROOMS | APPROX. 1,568 SQ.FT. | .19 ACRES | MLS# 224062968

JENNA LEWIS-DOUGHERTY REALTOR®

Welcome to the perfect blend of vintage charm and modern sophistication! This beautifully remodeled Victorian home in Historic Downtown Woodland is ready to be yours. Admire the original architectural details such as ornate moldings, original built-ins, and transom windows, all seamlessly integrated with contemporary upgrades. The bright, freshly renovated interiors feature a kitchen with modern appliances and vintage-inspired cabinetry. Retreat to the primary suite with its stunning modern bathroom. Highlights include updated plumbing, electrical, and a new HVAC system for year-round comfort. Enjoy the charming patio for relaxation, and take advantage of the prime location with easy access to downtown amenities. Walk to dinner, shopping, or a tennis match in the nearby oak and walnut tree-laden City Park. Don't miss this opportunity to own a piece of history with modern luxury at 442 Walnut Street!